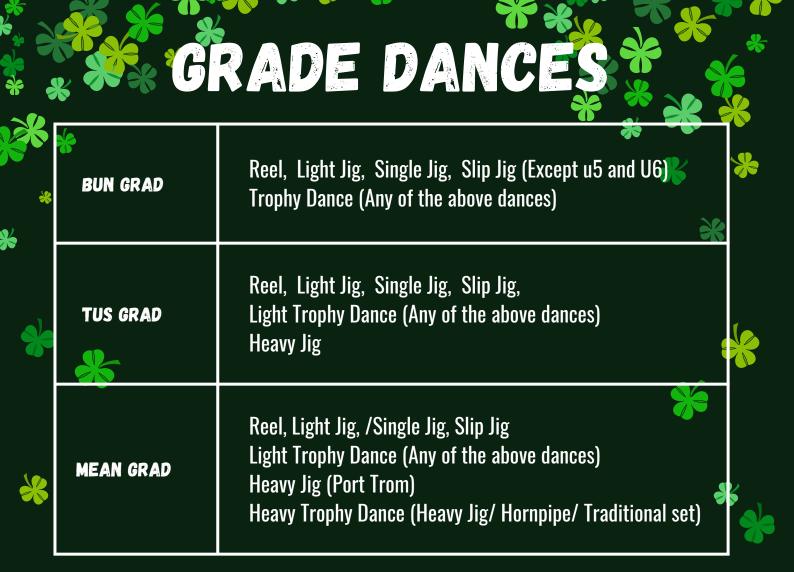

## TMETABLE

|                |                              |         | - 1     |            |
|----------------|------------------------------|---------|---------|------------|
| TIME (APPROX.) | GRADE                        | STAGE 1 | STAGE 2 | STAGE 3    |
| 9.00 AM        | BUN GRAD                     | 6-7     | 7-8     | 8-9        |
|                | TUS GRAD                     | U7      | 7-8     | 8-9        |
| *              | MEAN GRAD                    | U7      | 7-8     | 8-9        |
| 11.30 AM       | BUN GRAD                     | U5      | U 6     |            |
| 12 NOON        | U7, U8, U9 OPEN CHAMPIONSHIP |         |         |            |
| 2.00 PM        | BUN GRAD                     | 9-10    | 10-12   | 12-14/0 14 |
| *              | TUS GRAD                     | 9-10    | 10-12   | 12-14/0 14 |
|                | MEAN GRAD                    | 9–10    | 10-12   | 12-14/0 14 |
| 3.30 PM        | 9-11 PRELIM<br>11-13 PRELIM  |         |         |            |
| 4.30 PM        | 13–15 PRELIM  015 PRELIM     |         |         |            |